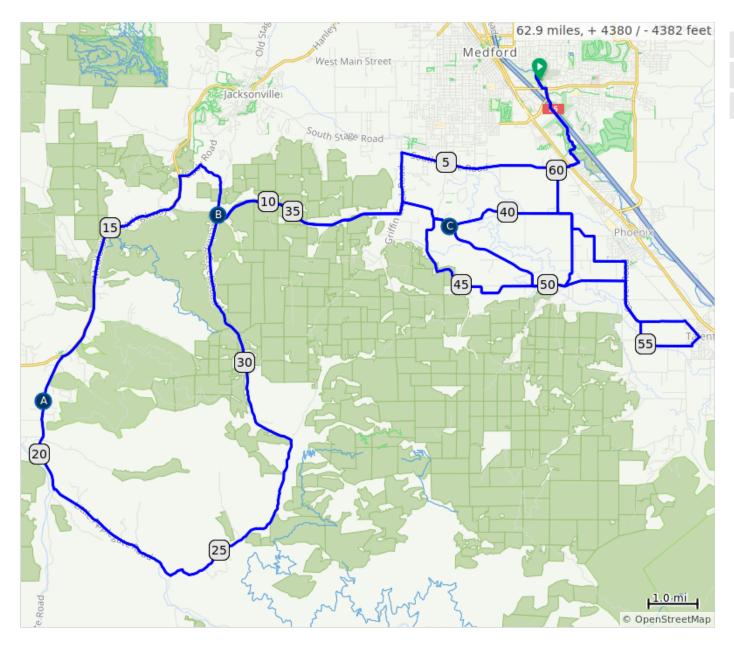

## Royal Riviera Ride - 62 Miles

- A. Valley View Rest Stop
- B. Sterling Hills Rest Stop
- C. Pioneer Rd Rest Stop

## Royal Riviera Ride - 62 Miles

| 1.  | 0 | Start of route                              | 0.1 |
|-----|---|---------------------------------------------|-----|
| 2.  |   | L to get onto the Bear Creek<br>Greenway    | 0.1 |
| 3.  |   | Keep R to stay on the Greenway              | 0.3 |
| 4.  |   | Continue straight to stay on the Greenway   | 1.4 |
| 5.  |   | L to stay on the Greenway                   | 0.3 |
| 6.  |   | R onto S Stage Rd                           | 0.2 |
| 7.  |   | Cross Hwy 99 to stay on S Stage Rd          | 3.5 |
| 8.  |   | L onto Griffin Creek Road                   | 1.0 |
| 9.  |   | Continue straight                           | 0.3 |
| 10. |   | R onto West Griffin Creek Road              | 2.9 |
| 11. |   | Continue straight onto Poormans<br>Creek Rd | 1.1 |
| 12. |   | R onto Sterling Creek Road                  | 0.5 |
| 13. |   | Slight L to stay on Sterling Creek Road     | 0.8 |
| 14. |   | L onto Cady Road                            | 0.5 |

12.5 miles. +1120/-266 feet

29. Continue straight onto Dark 3.6 Hollow Rd R onto Pioneer Rd 0.1 30. 31. Continue onto Pioneer Road 0.4 32. 2.2 R onto Pioneer Road 33. L onto Pioneer Road 0.7 Continue onto Pioneer Road 34. 1.2 0.9 R onto Colver Road 35. 36. Continue straight on Colver 0.9 Road 37. R onto N Front Street 0.5 R onto W Main Street 0.2 38. 39. L to stay on W Main 0.0 Street/Wagner Creed Road R onto Foss Road 1.0 40. 41. Slight R onto Walden Lane 0.1 42. Continue straight on Walden 0.4 Lane 43. L onto Colver Road 0.3

12.8 miles. +782/-936 feet

| 15. | L onto State Highway 238, OR 238                    | 0.5 |
|-----|-----------------------------------------------------|-----|
| 16. | Continue onto State Highway 238, OR 238             | 1.0 |
| 17. | Continue straight onto State<br>Highway 238, OR 238 | 3.4 |
| 18. | L onto Upper Applegate Road                         | 2.9 |
| 19. | L onto Little Applegate Road                        | 3.0 |
| 20. | L onto Sterling Creek Road                          | 4.2 |
| 21. | Stay to the L to stay on Sterling<br>Creek Rd       | 5.3 |
| 22. | R onto Poormans Creek Road                          | 1.1 |
| 23. | Continue straight onto W Griffin Creek Rd           | 2.9 |
| 24. | L onto Griffin Creek Road                           | 0.2 |
| 25. | R onto Pioneer Road                                 | 1.3 |
| 26. | Continue onto Carpenter Hill Road                   | 2.2 |
| 27. | Continue straight onto Coleman<br>Creek Rd          | 1.8 |
| 28. | R onto Pioneer Road                                 | 0.7 |

30.3 miles. +2291/-2687 feet

| 44. | Continue straight on Colver Road      | 0.7 |
|-----|---------------------------------------|-----|
| 45. | Continue straight on Colver Road      | 0.4 |
| 46. | L onto Camp Baker Road                | 0.6 |
| 47. | R onto Calhoun Road                   | 0.5 |
| 48. | L onto Houston Road                   | 0.5 |
| 49. | R onto Coleman Creek Road             | 0.6 |
| 50. | Slight R onto Voorhies Road           | 0.9 |
| 51. | R onto South Stage Road               | 0.3 |
| 52. | Cross Hwy 99 and continue straight    | 0.1 |
| 53. | L onto the Bear Creek Greenway        | 0.3 |
| 54. | R to stay on the Greenway             | 1.4 |
| 55. | Stay to the L to stay on the Greenway | 0.2 |
| 56. | Slight R to stay on the Greenway      | 0.2 |
| 57. | L to stay on the Greenway             | 0.1 |
| 58. | R and head to the finish line         | 0.1 |

7.1 miles. +72/-334 feet

59. • End of route 0.0

0.1 miles. +0/-0 feet