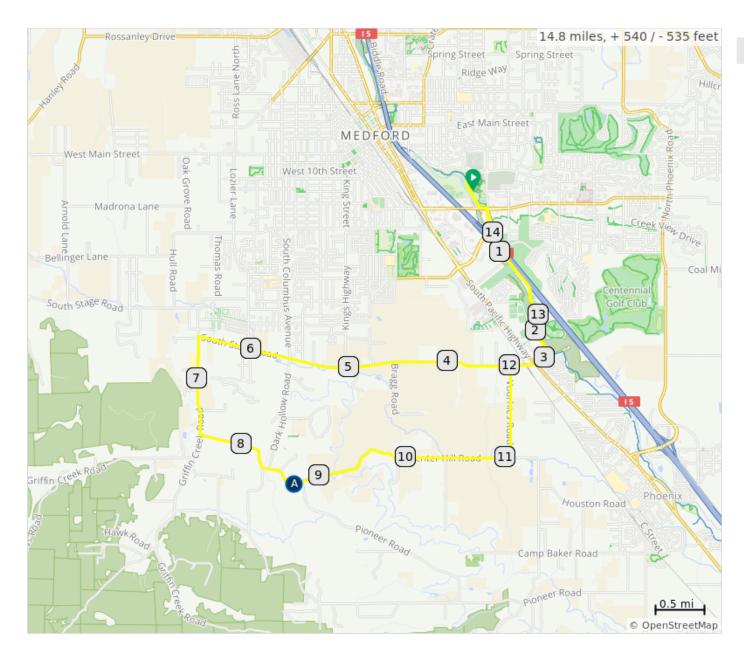

## Bosc Ride - 14 Miles

A. Pioneer Rd Rest Stop

## Bosc Ride - 14 Miles

| 1.  | 0 | Start of route                                   | 0.1 |
|-----|---|--------------------------------------------------|-----|
| 2.  |   | Sharp L to stay on Bear Creek Greenway           | 0.1 |
| 3.  |   | Keep to the R to stay on the Greenway.           | 0.3 |
| 4.  |   | Continue straight to stay on Bear Creek Greenway | 2.0 |
| 5.  |   | Make a U-turn                                    | 0.3 |
| 6.  |   | R to stay on Bear Creek Greenway                 | 0.1 |
| 7.  |   | Continue onto E South Stage Rd                   | 0.1 |
| 8.  |   | Continue onto S Stage Rd                         | 3.4 |
| 9.  |   | L onto Griffin Creek Road                        | 1.0 |
| 10. |   | L onto Pioneer Road                              | 1.3 |
| 11. |   | Continue onto Carpenter Hill Road                | 2.3 |
| 12. |   | L onto Voorhies Road                             | 0.9 |

11.1 miles. +505/-366 feet

| 13. | R onto South Stage Road                     | 0.2 |
|-----|---------------------------------------------|-----|
| 14. | Cross over Hwy 99 to stay on S Stage Rd     | 0.2 |
| 15. | L onto Bear Creek Greenway                  | 0.3 |
| 16. | R to stay on Bear Creek Greenway            | 1.4 |
| 17. | Stay to the L to continue onto the Greenway | 0.2 |
| 18. | Slight R to stay on the Greenway            | 0.2 |
| 19. | Keep to the L.                              | 0.1 |
| 20. | R towards the finish line.                  | 0.2 |
| 21. | End of route                                | 0.0 |