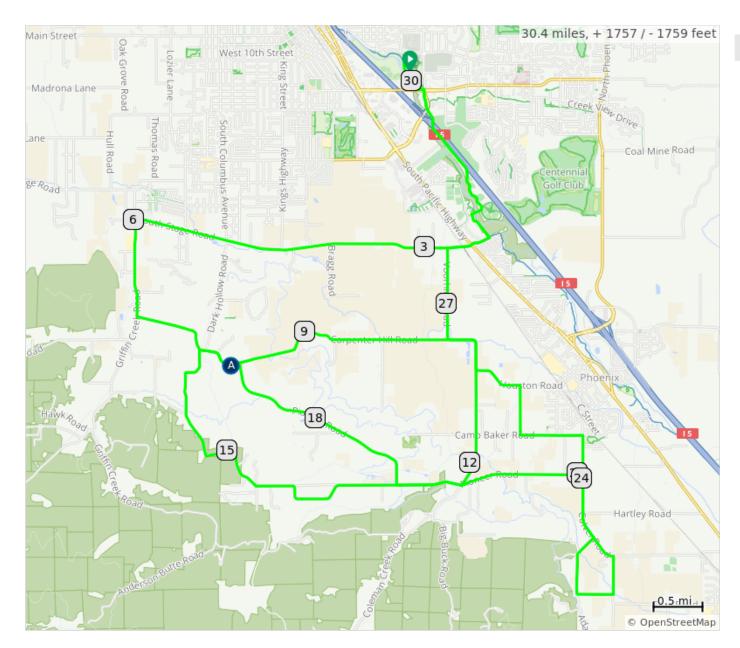

## Bartlett Ride - 30 Miles

A. Pioneer Rd Rest Stop

## Bartlett Ride - 30 Miles

| 1.  | 0 | Start of route                                                | 0.1 |
|-----|---|---------------------------------------------------------------|-----|
| 2.  |   | L to get onto the Bear Creek Greenway                         | 0.1 |
| 3.  |   | Keep to the R to stay on the Greenway                         | 0.2 |
| 4.  |   | Keep straight to stay on the Greenway and go over the bridge. | 0.2 |
| 5.  |   | Continue straight to stay on the Greenway                     | 1.4 |
| 6.  |   | L to stay on the Greenway                                     | 0.3 |
| 7.  |   | R onto S Stage Rd                                             | 0.2 |
| 8.  |   | Cross Hwy 99 to stay on S Stage Rd                            | 3.5 |
| 9.  |   | L onto Griffin Creek Road                                     | 1.0 |
| 10. |   | L onto Pioneer Road                                           | 1.0 |
| 11. |   | Slight L onto Pioneer Road                                    | 0.3 |

## 7.9 miles. +384/-80 feet

| 24. | R onto Adams Road                     | 0.6 |
|-----|---------------------------------------|-----|
| 25. | L onto Colver Road                    | 1.1 |
| 26. | L onto Camp Baker Road                | 0.6 |
| 27. | R onto Calhoun Road                   | 0.5 |
| 28. | L onto Houston Road                   | 0.5 |
| 29. | R onto Coleman Creek Road             | 0.6 |
| 30. | Slight R onto Voorhies Road           | 0.9 |
| 31. | R onto South Stage Road               | 0.3 |
| 32. | Cross Hwy 99 and continue straight    | 0.1 |
| 33. | L onto the Bear Creek Greenway        | 0.3 |
| 34. | R to stay on the Greenway             | 1.4 |
| 35. | Stay to the L to stay on the Greenway | 0.2 |

7.4 miles. +69/-502 feet

| 12. | Continue onto Carpenter Hill Road       | 2.2 |
|-----|-----------------------------------------|-----|
| 13. | Continue straight onto Coleman Creek Rd | 1.8 |
| 14. | R onto Pioneer Road                     | 0.7 |
| 15. | Continue straight onto Dark Hollow Rd   | 3.6 |
| 16. | R onto Pioneer Rd                       | 0.1 |
| 17. | Continue onto Pioneer Road              | 0.4 |
| 18. | R onto Pioneer Road                     | 2.2 |
| 19. | L onto Pioneer Road                     | 0.7 |
| 20. | Continue onto Pioneer Road              | 1.2 |
| 21. | R onto Colver Road                      | 1.0 |
| 22. | R onto Walden Lane                      | 0.4 |
| 23. | R onto Foss Road                        | 0.4 |

14.4 miles. +1103/-1169 feet

| 36. | Keep to the R to stay on the Greenway | 0.2 |
|-----|---------------------------------------|-----|
| 37. | Keep L to stay on the Greenway        | 0.1 |
| 38. | R to head to the finish line.         | 0.1 |
| 39. | End of route                          | 0.0 |